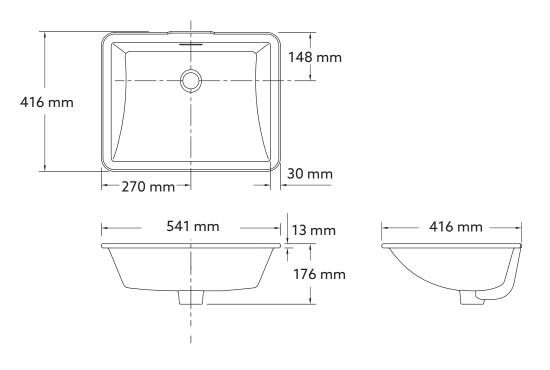

## **Technical Information:**

All product dimensions are nominal.

Installation: Undermount Drain Hole: Ø45mn

Dimensions are approximate.

New ZealandAustralia0800 100 3821800 364 533kohler.co.nzkohler.com.auKohler reserves the right to make revisions without notice to product specifications.For the most current specifications, please visit our website.